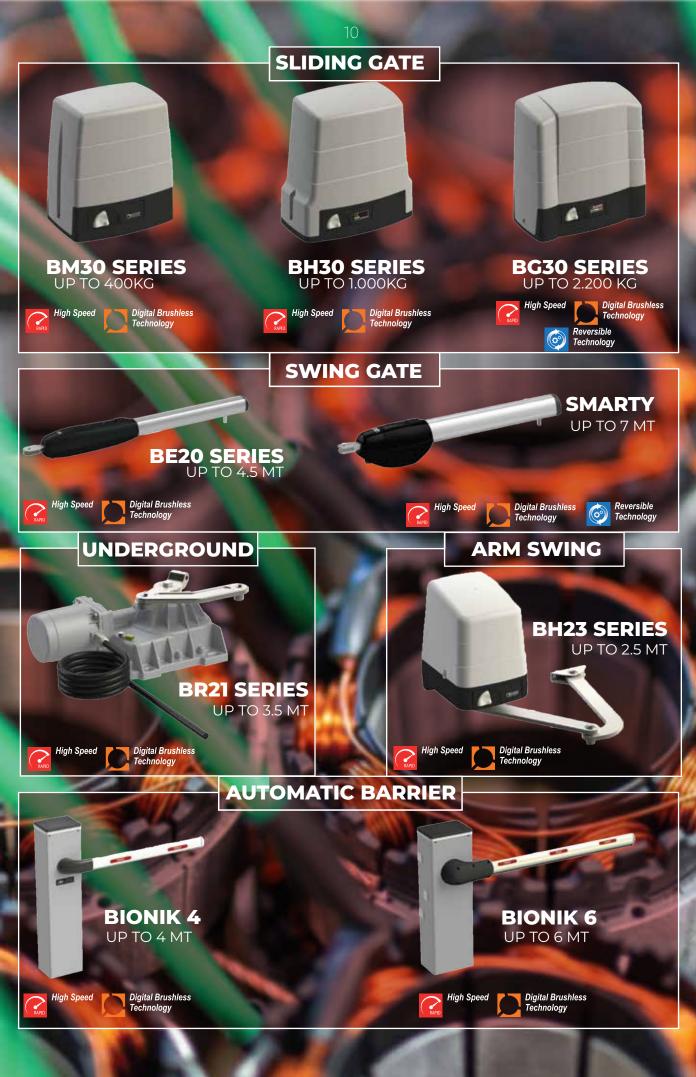

#### ENTERANCE AUTOMATION

Sliding Gate
Boom Barriers
Sectional Garage Door

SwingGate
Industrial Sectional Door
High Speed Door

#### **SLIDING GATE**

Automatic Gates are made for modern designs and countless combinations meeting the needs of modern architectural buildings. Gates made of Steel, aluminum & Stainless Steel in structure combined with architectural elements, which renders them a true jewel placed at your entrance. High standard aesthetics and forming simple lines a modern construction.

#### SWING GATE

Single or Double-leaf gate is a solid structure mounted to steel or brick posts by means of assembly plates the leaves operate on hinges installed in the axis of the gate depending on the design. The gate may be filled with steel sections or bars symmetrically divided leaves; passive leaf is equipped with a vertical bolt. The gates can be designed toswing either insideor outside.

## **BOOM BARRIERS**

Automatic barriers have been designed in 2 series and represent the ideal solution for all automation used in residential, condominium, commercial and industrial car parks. Highly successful, the barriers for motorway car parks, are fast and integrated with Vehicle Priority Systems. All of the versions have been developed with a modern design and are strong with a low aesthetic impact.