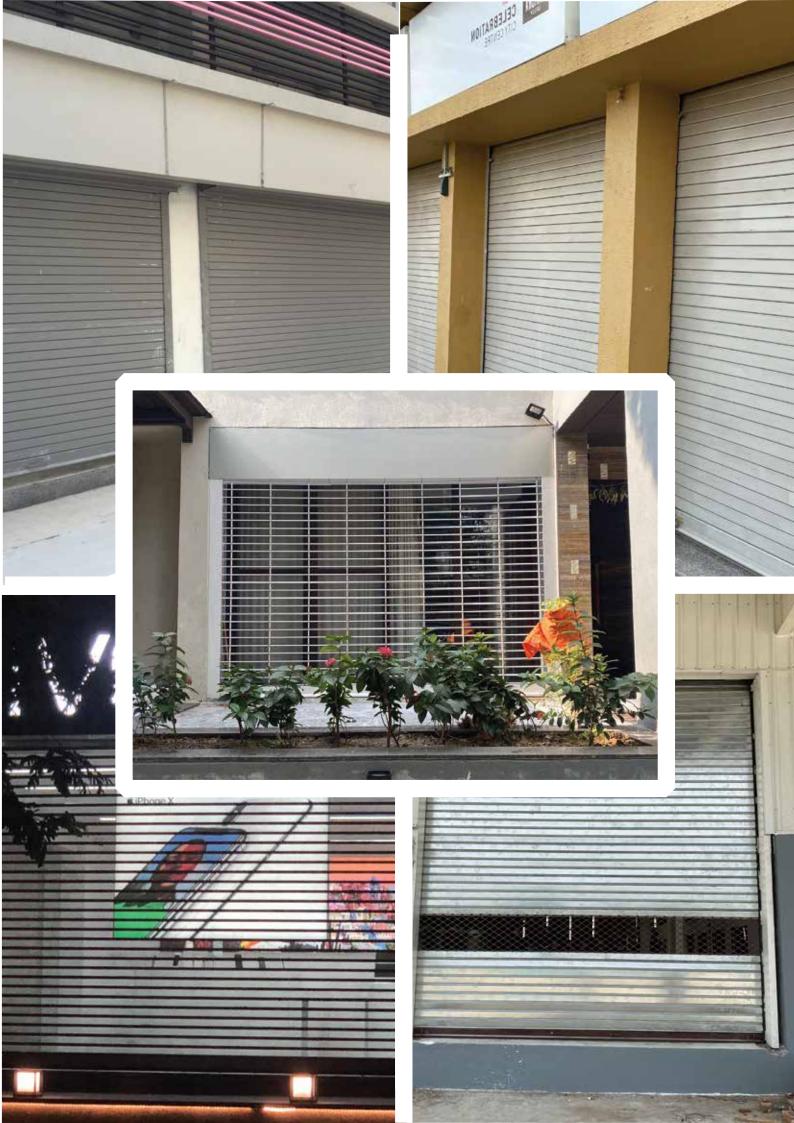

#### **ROLLING SHUTTER**

Push and Pull Rolling Shutters
Electrical Motorized Rolling Shutters
Perforated Rolling Shutters
Gear Opearated Rolling Shutters
Aluminium Rolling Shutters

Rolling Grills
Collapsible Gate
Rolling Shutter With Wicket Doors
Shutter Gate-Vertical Gate
Polycarbonate Rolling Shutters

## **ROLLING SHUTTER**

Rolling Shutters are manufactured from best heavy steel strips interlocked and hinged for maximum strength. These Shutters are fitted with best and well tested coiled springs for smooth operation. We manufacture the fine finished product range in various sizes which reflect beautiful appearance and assure complete protection and high resistance power against wind, rain, burglary, thefts and riots etc.

## SHUTTER GATE - VERTICAL GATE

Shutter Gate is specially designed for where the height of the entrance is too short or places where the width of the entrance is too big. At such places the installation of the Rolling Shutter is not possible thus Shutter Gates are installed. Ideal for Jewellery Showrooms, round shape entrance. This shutters can also be made see through using perforated sections. The standard heavy duty top track made from M.S. & bright bar is to make strong and smooth operations.

#### **ROLLING GRILLS**

The Rolling Grills exactly work like the rolling shutters. Unlike the rolling shutters, the Rolling Grill Doors are meant for the interior use. We offer automatic Rolling Grills that are quite popular among the various industries and business houses. The bodies of the Rolling Grills are manufactured from the best quality metals which ensure long lasting performance. Moreover, these Rolling Grills are very easy to operate and install.