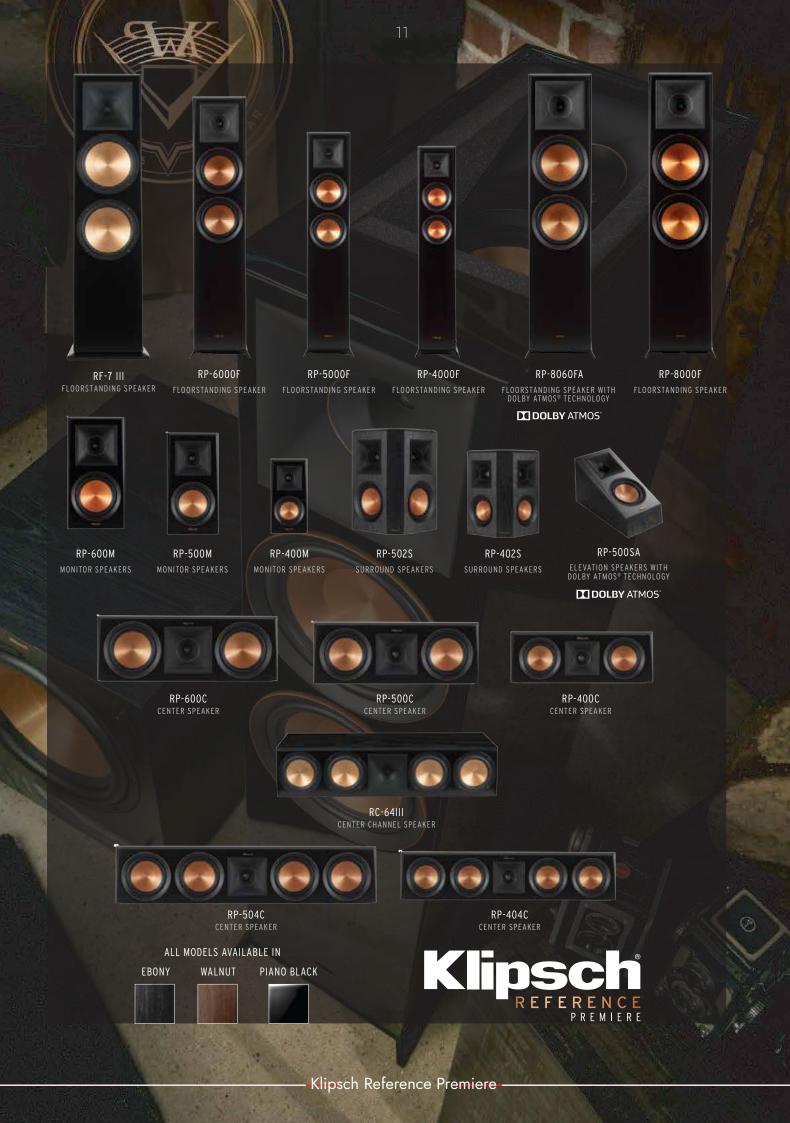

#### Home Theater Brands

Klipsch - USA Sonance - USA Cornered Audio -Denmark Jamo - Denmark