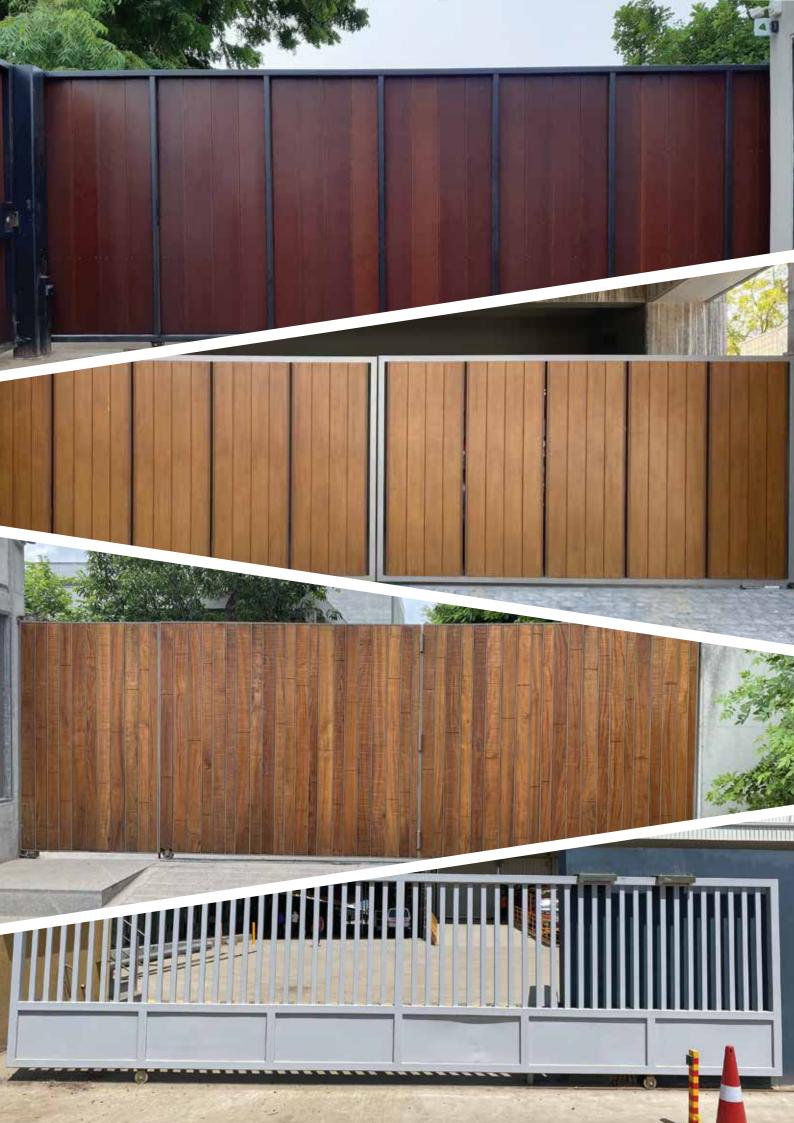

#### ENTERANCE AUTOMATION

Sliding Gate
Boom Barriers
Sectional Garage Door

SwingGate
Industrial Sectional Door
High Speed Door

#### SWING GATE

Single or Double-leaf gate is a solid structure mounted to steel or brick posts by means of assembly plates the leaves operate on hinges installed in the axis of the gate depending on the design. The gate may be filled with steel sections or bars symmetrically divided leaves; passive leaf is equipped with a vertical bolt. The gates can be designed toswing either insideor outside.