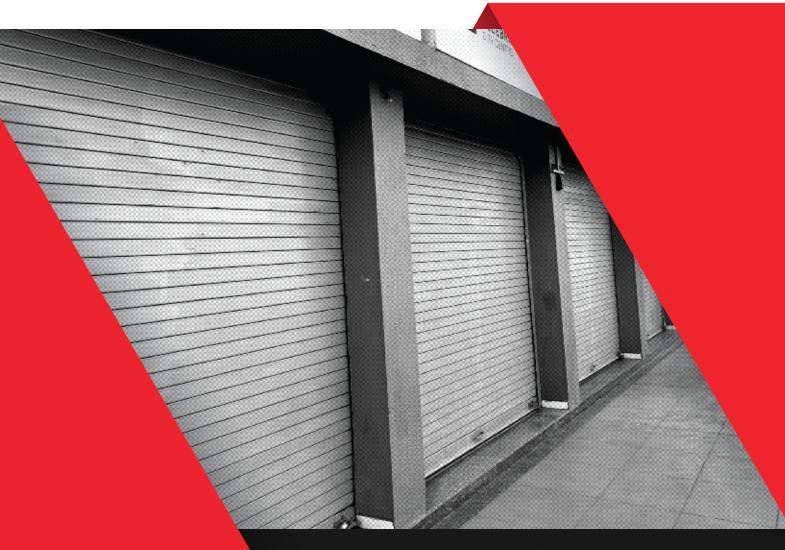

## **ROLLING SHUTTER**

Rolling Shutters are manufactured from best heavy steel strips interlocked and hinged for maximum strength. These Shutters are fitted with best and well tested coiled springs for smooth operation. We manufacture the fine finished product range in various sizes which reflect beautiful appearance and assure complete protection and high resistance power against wind, rain, burglary, thefts and riots etc.