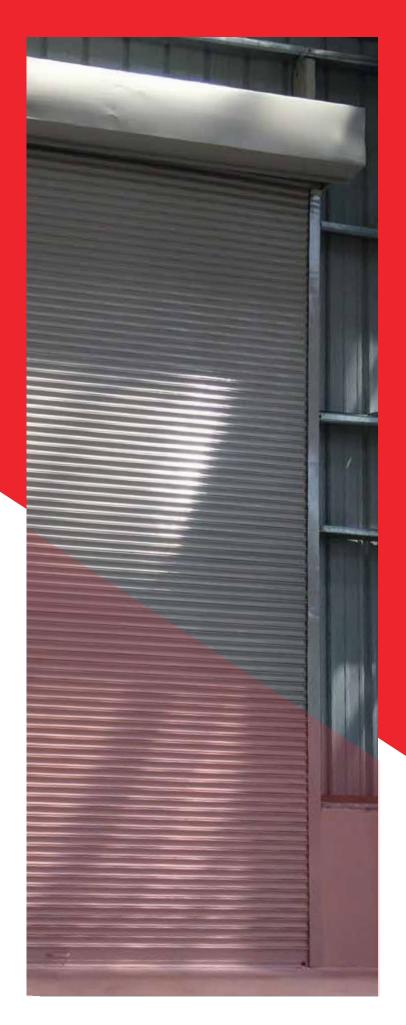

## **ROLLING SHUTTER**

Rolling Shutters are manufactured from best heavy steel strips interlocked and hinged for maximum strength. These Shutters are fitted with best and well tested coiled springs for smooth operation. We manufacture the fine finished product range in various sizes which reflect beautiful appearance and assure complete protection and high resistance power against wind, rain, burglary, thefts and riots etc.