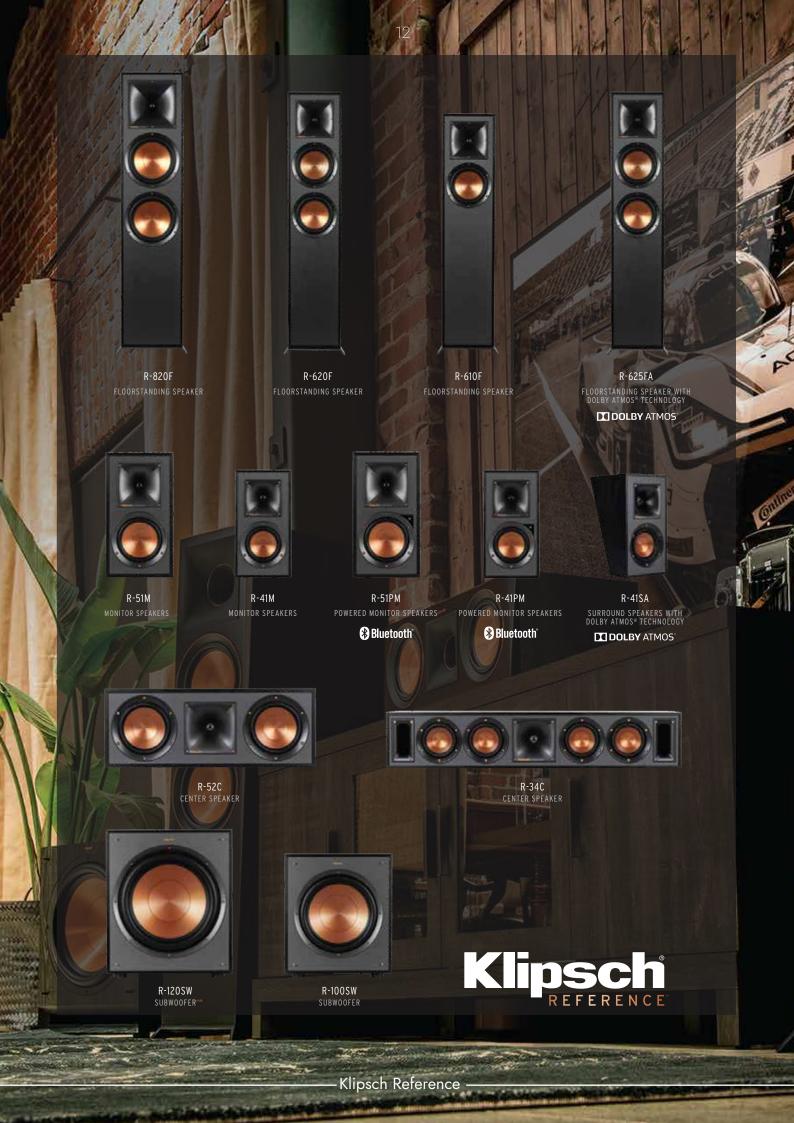

#### Home Theater Brands

Klipsch - USA Sonance - USA Cornered Audio -Denmark Jamo - Denmark